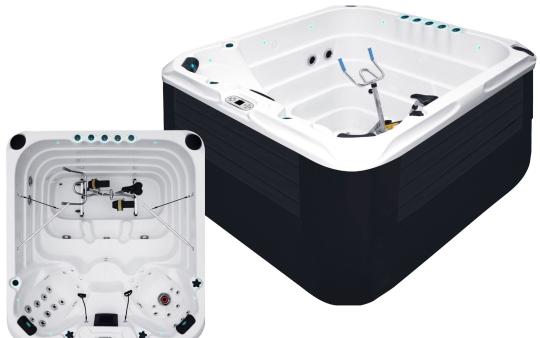

#### **SPEZIFIKATIONEN**

| Abmessung Länge x Breite x Höhe  | 250cm x 226cm x 165cm                     |
|----------------------------------|-------------------------------------------|
| Anzahl Sitzplätze                | 3 Sitzplätze                              |
| Kapazität                        | 3'800 Liter                               |
| Trockengewicht                   | 525kg                                     |
| Gewicht befüllt                  | 4'325kg                                   |
| Material Innenschale             | Aristech Acryl mit Vinylester & Polyester |
| Umrandung                        | Wartungsfrei, Synthetisch                 |
| Seitenteile                      | 4 Stück, austauschbar                     |
| Dauerhaft unterstützendes System | Synthetisch                               |
| Zusätzliche Bodenunterstützung   | Polyester                                 |
| Isolierung                       | High Density Urethane Isolierung          |

#### **WASSER & DÜSENSYSTEM**

| Total Wasserdüsen            | 37                        |
|------------------------------|---------------------------|
| Air Control Regler           | 3                         |
| Gut zugänglicher Skim Filter | High Volume Vortex Filter |
| Floor drain                  | 1                         |
| Externer Abfluss             | 1                         |
| Hi Flow Suctions             | 4                         |
| Water Diverter Valve         | 1                         |
| Power Schwimmdüsen           | 4                         |
| 6 Zoll Massage-Düsen         | 1                         |
| Biker Jets                   | 2                         |
| 3 & 2 Zoll Directional Jets  | 25                        |
| Ozon Düsen                   | 1                         |

#### SPEZIELLE EIGENSCHAFTEN

| Weiche Ergonomische Kopfkissen mit LED | 2        |
|----------------------------------------|----------|
| Starbrite Interior LED                 | Standard |
| Wasserfall Massage                     | Standard |
| Unterwasser LED Beleuchtung            | Standard |
| Exterior Corner LED                    | Standard |
| Ozon Wasseraufbereitung                | Standard |
| Synergie Wasseraufbereitung            | Standard |
| Ultra effiziente Dual-Wrap Isolierung  | Standard |
| Energie-Effizientes Filter System      | Standard |
| 5/4 Ultra Efficient Walk-on Abdeckung  | Standard |